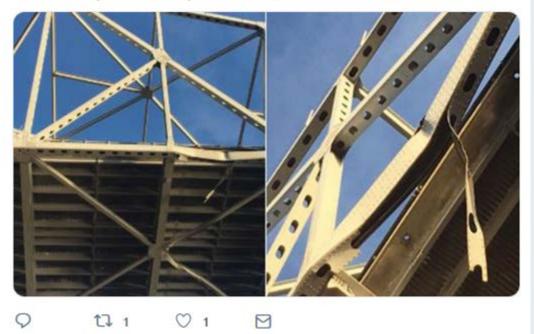

One out of five bridges in the Baton Rouge area is structurally deficient, according to a report released Wednesday morning by a national research group.

## More than 100 Baton Rouge area bridges structurally deficient, re...

One out of five bridges in the Baton Rouge area is structurally deficient, according to a report released Wednesday morning by a national resear...