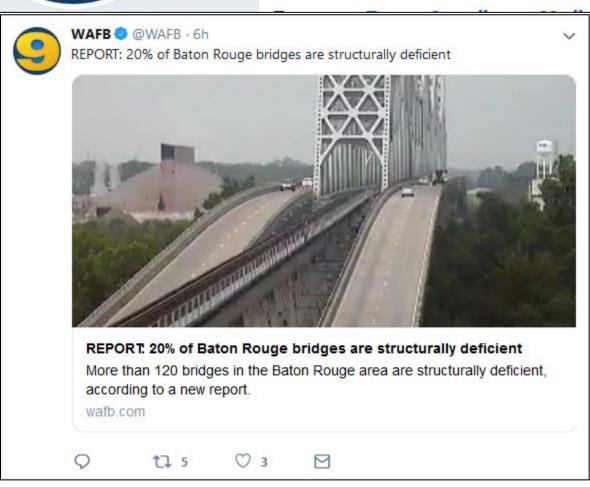

One out of five bridges in the Baton Rouge area is structurally deficient, according to a report released Wednesday morning by a national research group.

## More than 100 Baton Rouge area bridges structurally deficient, re...

One out of five bridges in the Baton Rouge area is structurally deficient, according to a report released Wednesday morning by a national resear...