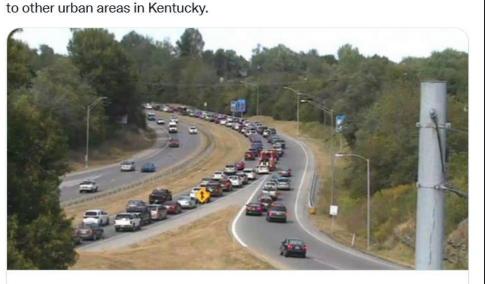

#### kentucky.com

Lexington drivers lose \$1,500 per year dealing with rough roads, traffi... Results of the survey showed how Lexington's extra driving costs compare to other urban areas in Kentucky.

**ABC 36 News @**ABC36News · 21h Study claims area drivers lose \$1,500 a year to bad roads